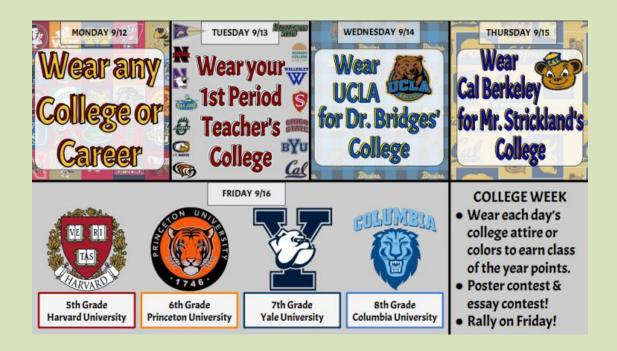

We are having a planning meeting for Athletics this week and will be sending out more information about the sports we will be offering, try out procedures, etc. Look for an email from me sometime next week with details. In addition, we will be having our first ever, "Coffee and Conversation with the Principal" next Wednesday, August 31 at 8:30am. Join me in the cafeteria to hear about all of the amazing things happening at Jefferson. And finally, another reminder about College Week which starts on September 12th. Check out the flyer and order your gear soon!

# College Week September 12 through 16